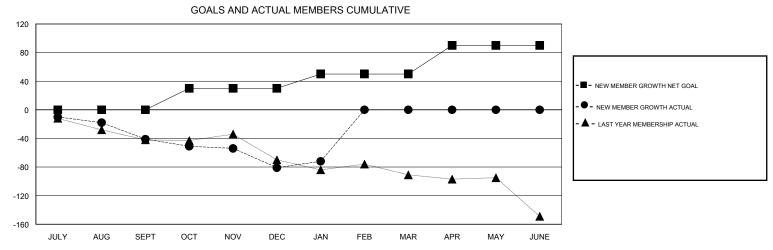

## MONTHLY MEMBERSHIP PROGRESS REPORT

District C 1

Results as of: 1/31/2017

| DROPPED CLUBS: 2  DROPPED MEMBERS |     | 47 CLUBS OF 113 ADDED 1 OR MORE<br>NEW MEMBERS | GENDER DISTRI<br>MALE<br>FEMALE   | BUTION<br>1,455 (64.38%)<br>805 (35.62%) |     |
|-----------------------------------|-----|------------------------------------------------|-----------------------------------|------------------------------------------|-----|
| DECEASED                          | 16  | CLICK HERE FOR CUMULATIVE MEMBERSHIP DATA      | TOTAL FAMILY UNIT MEMBERS         |                                          | 492 |
| CLUB CANCELLED                    | 30  |                                                | FAMILY MEMBERS PAYING HALF 2 DUES |                                          | 252 |
| OTHER                             | 141 |                                                |                                   |                                          | 253 |
| TOTAL                             | 187 |                                                |                                   |                                          |     |