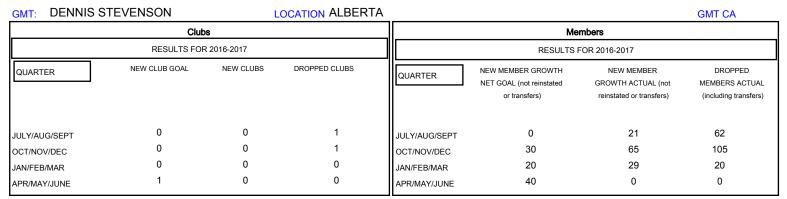

## MONTHLY MEMBERSHIP PROGRESS REPORT

District C 1

Results as of: 1/31/2017

| DROPPED CLUBS: 2  DROPPED MEMBERS |     | 47 CLUBS OF 113 ADDED 1 OR MORE<br>NEW MEMBERS | GENDER DISTRI<br>MALE<br>FEMALE   | BUTION<br>1,455 (64.38%)<br>805 (35.62%) |     |
|-----------------------------------|-----|------------------------------------------------|-----------------------------------|------------------------------------------|-----|
| DECEASED                          | 16  | CLICK HERE FOR CUMULATIVE MEMBERSHIP DATA      | TOTAL FAMILY UNIT MEMBERS         |                                          | 492 |
| CLUB CANCELLED                    | 30  |                                                | FAMILY MEMBERS PAYING HALF 2 DUES |                                          | 252 |
| OTHER                             | 141 |                                                |                                   |                                          | 253 |
| TOTAL                             | 187 |                                                |                                   |                                          |     |